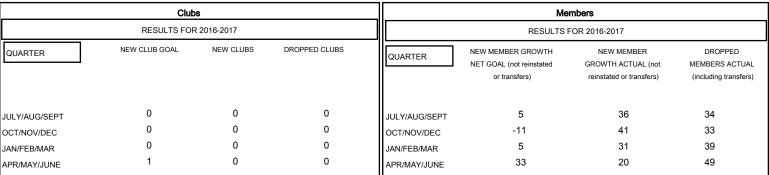

## MONTHLY MEMBERSHIP PROGRESS REPORT

## District 201T1

Results as of: 5/31/2017