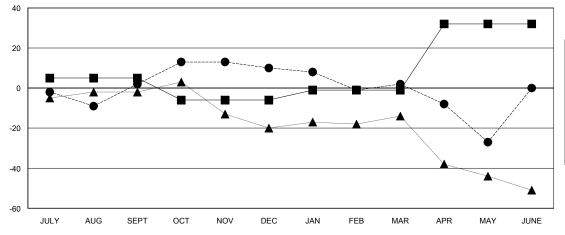

## GOALS AND ACTUAL MEMBERS CUMULATIVE

MEMBERSHIP DATA

| -■- NEW MEMBER GROWTH NET GOAL    |  |
|-----------------------------------|--|
| - ● - NEW MEMBER GROWTH ACTUAL    |  |
| - ▲ - LAST YEAR MEMBERSHIP ACTUAL |  |
|                                   |  |
|                                   |  |
|                                   |  |